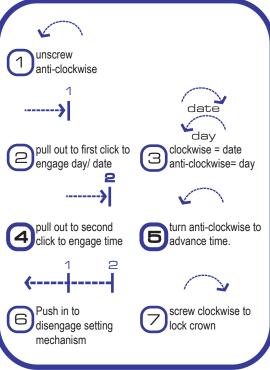

## INNER BEZEL SETTING

pull out to engage inner bezel ratchet 1 unscrew anti-clockwise

Turn clockwise while holding crown in engaged position. Bezel will turn anti-clockwise.

NB: DO NOT TURN CROWN ANTI-CLOCKWISE

push in to disengage inner bezel ratchet 5 lock crown

**Note:** Bezel is unidirectional. If crown is turned anti-clockwise while bezel ratchet is engaged, it will damage the pulley.

TIME + DAY/ DATE SETTING

**Note:** Day display is bi-lingual (chinese/ english).

Once it is set to the preferred language, it will remain so.
'0' on date display denotes the start of the month hence is indicative of '1' on a regular calender