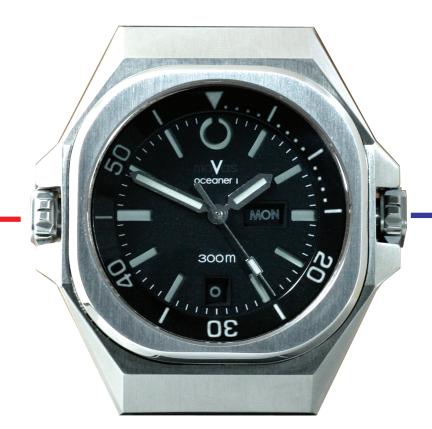

**Note:** Day display is bi-lingual (chinese/ english).

Once it is set to the preferred language, it will remain so.
'0' on date display denotes the start of the month hence is indicative of '1' on a regular calender